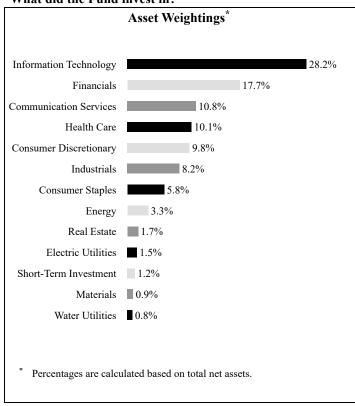

#### What did the Fund invest in?

(A) Short-Term Investments are not shown in the top ten chart.