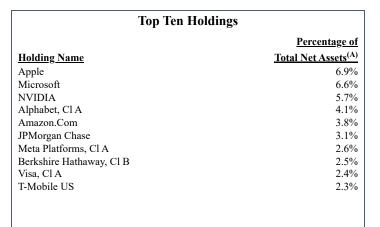

#### What did the Fund invest in?

(A) Short-Term Investments are not shown in the top ten chart.